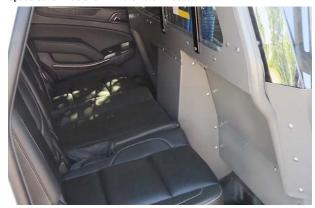

### SPACE SAVER PLUS PARTITION

Space Saver Plus shown in the Ford PI Sedan

Space Saver Plus shown in the 2018 Chevy Tahoe

The Space Saver Plus Partitions offer a high level of safety and comfort for the driver while offering increased leg room for the passenger side prisoner while allowing officers to easily load the prisoner. The Space Saver Plus is designed to eliminate obstructions that might otherwise impede loading and unloading prisoners.