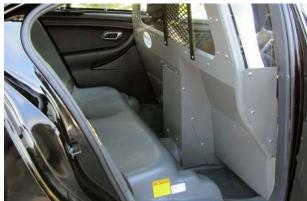

### SPACE SAVER PLUS PARTITION

Space Saver Plus shown in the Ford PI Sedan

Space Saver Plus shown in the 2018 Chevy Tahoe

The Space Saver Plus Partitions offer a high level of safety and comfort for the driver while offering increased leg room for the passenger side prisoner while allowing officers to easily load the prisoner. The Space Saver Plus is designed to eliminate obstructions that might otherwise impede loading and unloading prisoners.