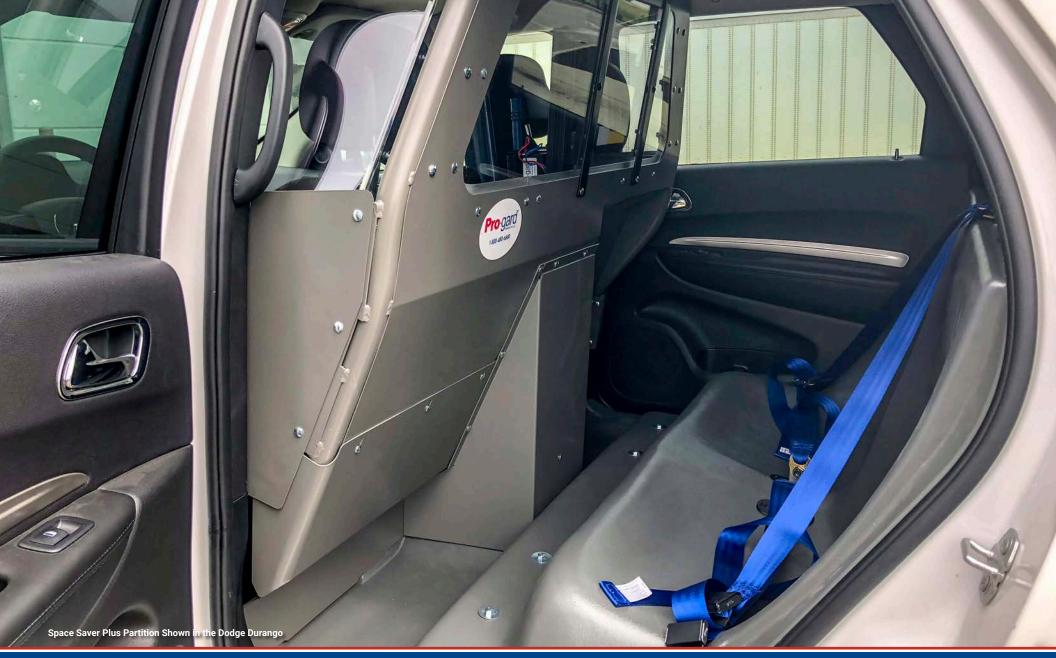

### SPACE SAVER PLUS PARTITION

Space Saver Plus shown in the Ford PI Sedan

Space Saver Plus shown in the 2018 Chevy Tahoe

The Space Saver Plus Partitions offer a high level of safety and comfort for the driver while offering increased leg room for the passenger side prisoner while allowing officers to easily load the prisoner. The Space Saver Plus is designed to eliminate obstructions that might otherwise impede loading and unloading prisoners.

#### **Unique Design**

- » 14 Gauge Steel Construction
- » Provides added clearance for loading/ unloading prisoners
- » Heavy-duty construction easily withstands aggressive prisoner assaults
- » Additional leg room for prisoner transports without compromising driver leg room
- » Patented Airbag Compatible Wings
- » Optional Horizontal or Vertical Gun Racks available